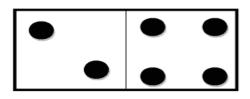

#### **Addition: Number Sentence**

Count and write the number of dots on each domino and fill in the total.

Circle the correct number sentence for the given illustration.

$$3 + 4 = 7$$