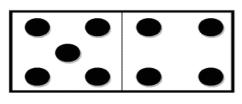

#### **Addition: Number Sentence**

Count and write the number of dots on each domino and fill in the total.

Circle the correct number sentence for the given illustration.

$$3 + 4 = 7$$