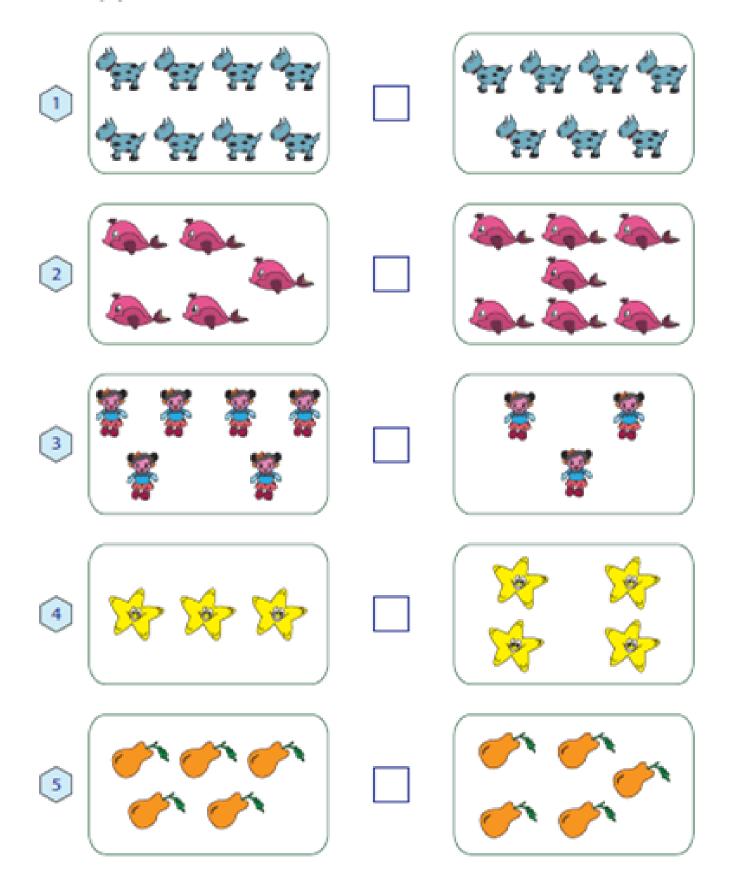

e the addition problems below.

#### Addition Up to 20

14 + 6 =

5 + 8 =

#### **Picture Addition**

Count, find the total and draw a line to the correct answer.



Count all the objects to find the sum and circle the correct answer.



### Q. Write number: (before, between, after)

Before

\_\_\_\_8

17

12

20

ել

\_\_\_65



Between

I\_\_\_\_3

20\_\_\_22

8\_\_\_10

14\_\_\_16

31\_\_\_33

19 21

II 13



**After** 

6\_\_\_\_

13\_\_\_\_

29

34

17

42

39



## Number up to 50 - 100 What number comes before and after?

\_\_ 99 \_\_\_ 72 \_\_\_ 94 \_\_

\_\_ 54 \_\_ 59 \_\_ 76 \_\_

\_\_84\_\_\_57\_\_\_69\_\_

\_\_83\_\_\_95\_\_\_55\_\_

\_\_63\_\_\_68\_\_\_80\_\_

\_\_82\_\_\_71\_\_\_53\_\_

\_\_\_96\_\_\_\_\_70\_\_\_\_97\_\_\_

#### Count & Compare

Use <, >, or = in each box.



## Equal to, Greater than, Less than

Write = < or > in the spaces below.