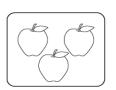

#### **Picture Addition**

Count, find the total and draw a line to the correct answer.

Count all the objects to find the sum and circle the correct answer.