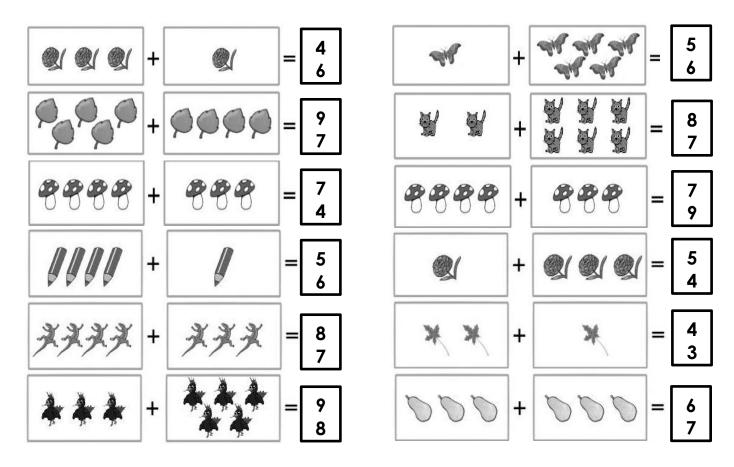

#### **Picture Addition**

Count, find the total and draw a line to the correct answer.

Count all the objects to find the sum and circle the correct answer.