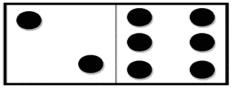

#### **Addition: Number Sentence**

Count and write the number of dots on each domino and fill in the total.

Circle the correct number sentence for the given illustration.

$$3 + 4 = 7$$