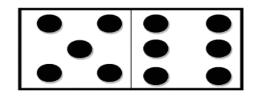

#### **Addition: Number Sentence**

Count and write the number of dots on each domino and fill in the total.

Circle the correct number sentence for the given illustration.

$$3 + 4 = 7$$