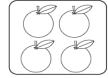

#### **Picture Addition**

Count, find the total and draw a line to the correct answer.

Count all the objects to find the sum and circle the correct answer.