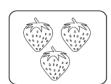

#### **Picture Addition**

Count, find the total and draw a line to the correct answer.

Count all the objects to find the sum and circle the correct answer.