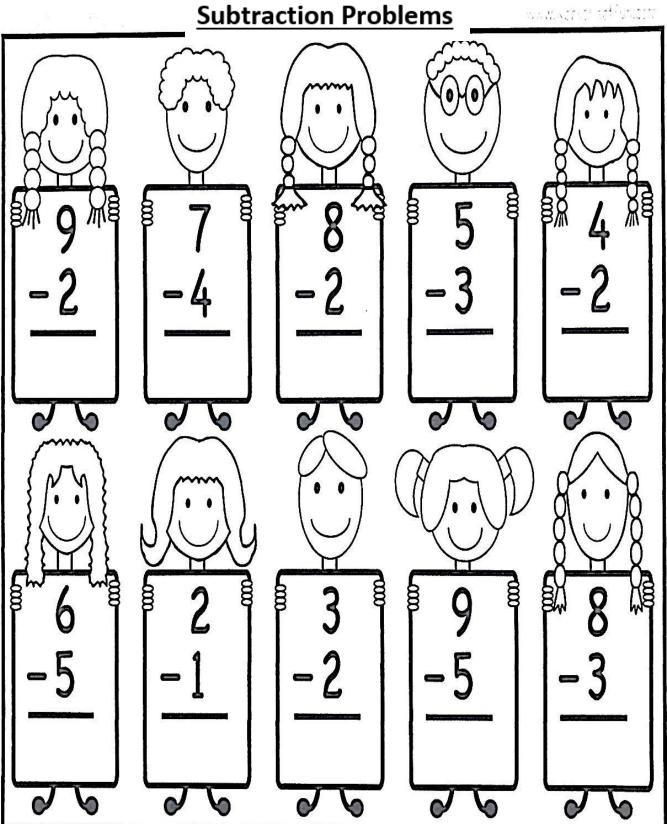

# Reception. 2 Math Summer Pack

Fill in the missing numbers by counting backwards.

| 1) | 16 | 15 | 14 |  | 12 | 11 |  | 9 |  |
|----|----|----|----|--|----|----|--|---|--|
|----|----|----|----|--|----|----|--|---|--|

| 4) | 19 | 18 | 17 |  | 15 | 14 |  | 12 |
|----|----|----|----|--|----|----|--|----|
|----|----|----|----|--|----|----|--|----|

| 5) | 17 | 16 | 14 | 12 | 10 |
|----|----|----|----|----|----|
|----|----|----|----|----|----|

#### Subtraction Problems



Name Date

#### **SUBTRACTION TO 10 SHEET 3**

1 2 3 4 5 6 7 8 9 10

Cross off the correct number of circles to find the answer.









6) 
$$8-5=$$

12) 
$$10-4=$$



Remember to count carefully!



|    | es |   |    |
|----|----|---|----|
| V  | 1  | m | 10 |
| IV | a  | П | IC |

Draw a line to match the questions on the left with the correct

number of images on the right.



2 - 1 =



3 - 1 =



5 - 2 =











Date\_ Name\_

# **Skip Counting 10's**

| 1  | 2  | 3  | 4  | 5         | 6  | 7         | 8  | 9         |  |
|----|----|----|----|-----------|----|-----------|----|-----------|--|
| 11 | 12 | 13 | 14 | 15        | 16 | 17        | 18 | 19        |  |
| 21 | 22 | 23 | 24 | 25        | 26 | 27        | 28 | 29        |  |
| 31 | 32 | 33 | 34 | 35        | 36 | <b>37</