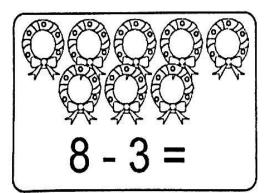

#### **SUBTRACTION TO 10 SHEET 3**

1 2 3 4 5 6 7 8 9 10

Cross off the correct number of circles to find the answer.

6) 
$$8-5=$$

12) 
$$10-4=$$

Remember to count carefully!

|    | es |   |    |
|----|----|---|----|
| V  | 1  | m | 10 |
| IV | a  | П | IC |