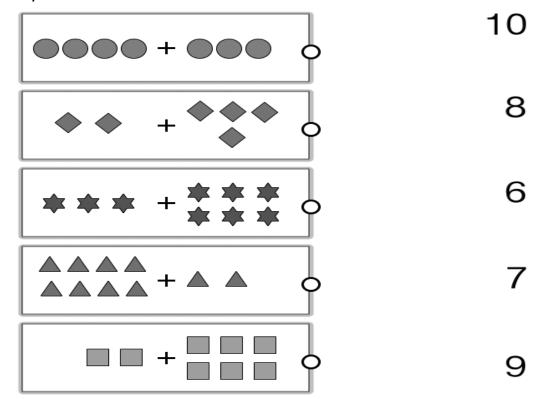

#### **Picture Addition**

Count, find the total and draw a line to the correct answer.

Count all the objects to find the sum and circle the correct answer.