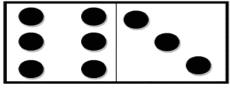

#### **Addition: Number Sentence**

Count and write the number of dots on each domino and fill in the total.

Circle the correct number sentence for the given illustration.

$$3 + 4 = 7$$